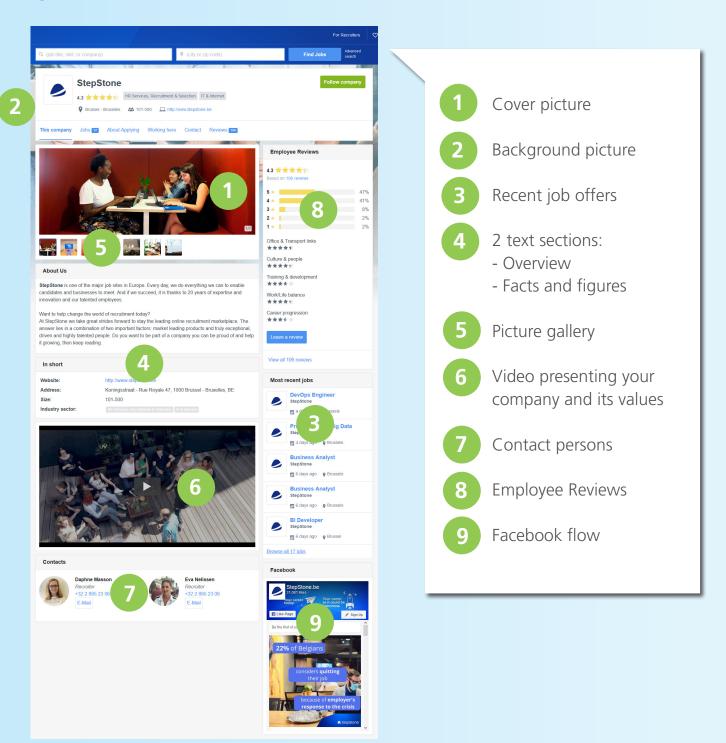

# The new-generation company presentation at a glance

## **Technical specifications**

You can forward the necessary material for your company profile to your contact person at StepStone.

- TITLE AND CONTENT OF YOUR 4 SECTIONS YOUR TEXT IN WORD FORMAT
- COVER PICTURE SIZE 1140 X 456 PX; MAX. WEIGHT 2 MB
- BACKGROUND PICTURE SIZE 1920 X 1080 PX
- FONT COLOUR 'CMYK' OR 'RGB' REFERENCE
- PICTURE GALLERY SIZE 1140 X 456 PX; MAX. WEIGHT 2 MB MAX 20 PICTURES – NO PICTURES WITH TEXT
- VIDEO

YOU CAN INSERT A LINK TO A YOUTUBE OR VIMEO VIDEO

- CONTACT • PRESENT UP TO 10 HR MEDEWERKERS. EACH FIELD CAN CONTAIN 50 CARACTERS. PICTURE: 400 X 400 PX.
- EMPLOYEES TESTIMONIALS TEXT: MAX; 300 CARACTERS (SPACES INCLUDES); NAME AND FUNCTION: 50 CARACTERS; PICTURES: 600 X 400 PX.